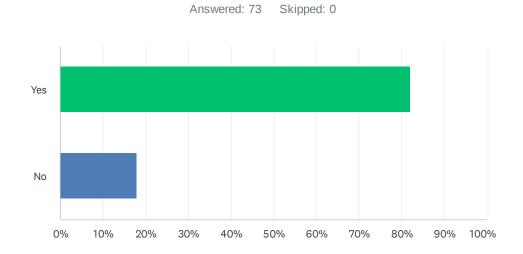

### Q6 Would you like to do more exercise and physical activity?

| ANSWER CHOICES | RESPONSES |    |
|----------------|-----------|----|
| Yes            | 82.19%    | 60 |
| No             | 17.81%    | 13 |
| TOTAL          |           | 73 |