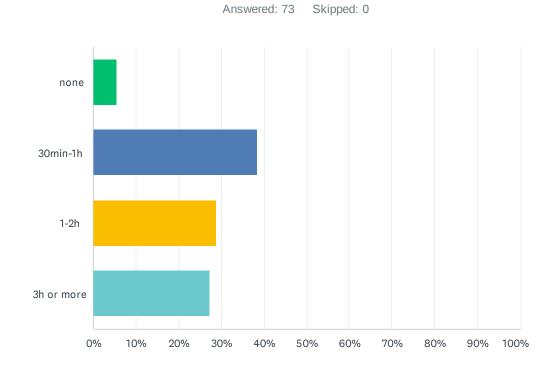

# Q1 How many hours a day do you spend being physically active? [faster breathing/heart rate or sweating]

| ANSWER CHOICES | RESPONSES |    |
|----------------|-----------|----|
| none           | 5.48%     | 4  |
| 30min-1h       | 38.36%    | 28 |
| 1-2h           | 28.77%    | 21 |
| 3h or more     | 27.40%    | 20 |
| TOTAL          |           | 73 |