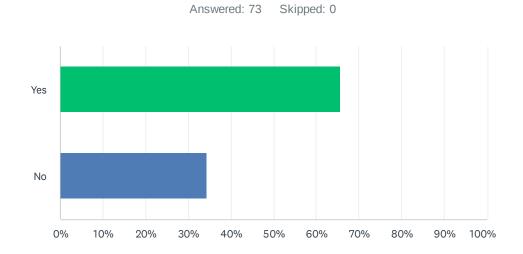

#### Q9 Do you want to lose weight and manage your body shape?

| ANSWER CHOICES | RESPONSES |    |
|----------------|-----------|----|
| Yes            | 65.75%    | 48 |
| No             | 34.25%    | 25 |
| TOTAL          |           | 73 |