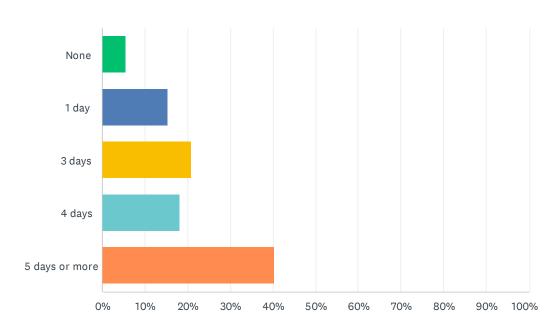

# Q4 How many days a week do you exercise or do some kind of physical activity for 30 minutes or longer?

| ANSWER CHOICES | RESPONSES |    |
|----------------|-----------|----|
| None           | 5.56%     | 4  |
| 1 day          | 15.28%    | 11 |
| 3 days         | 20.83%    | 15 |
| 4 days         | 18.06%    | 13 |
| 5 days or more | 40.28%    | 29 |
| TOTAL          |           | 72 |