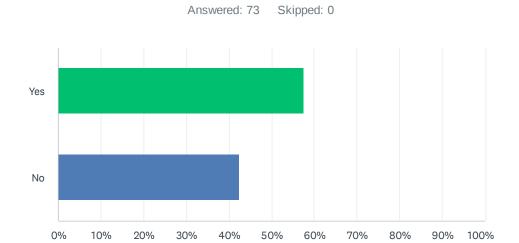

### Q10 If you could, would you take part in exercise (e.g. Step Aerobics, Circuit Training, Gym etc.) at a school club?

| ANSWER CHOICES | RESPONSES |    |
|----------------|-----------|----|
| Yes            | 57.53%    | 42 |
| No             | 42.47%    | 31 |
| TOTAL          |           | 73 |