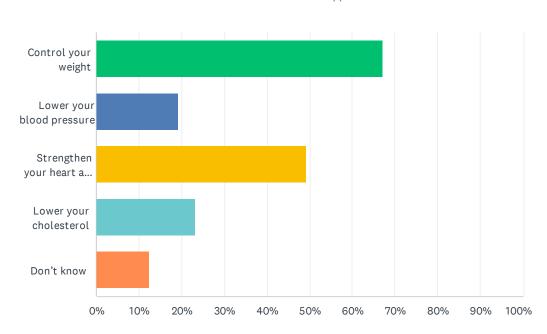

### Q2 Physical activity can help you:

| ANSWER CHOICES                  | RESPONSES |    |
|---------------------------------|-----------|----|
| Control your weight             | 67.12%    | 49 |
| Lower your blood pressure       | 19.18%    | 14 |
| Strengthen your heart and lungs | 49.32%    | 36 |
| Lower your cholesterol          | 23.29%    | 17 |
| Don't know                      | 12.33%    | 9  |
| Total Respondents: 73           |           |    |