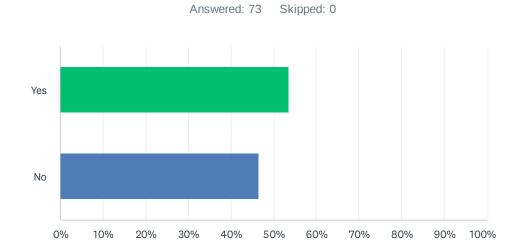

# Q5 Are you the member of a sports club or activity group (eg football, mountain biking etc.)?

| ANSWER CHOICES | RESPONSES |    |
|----------------|-----------|----|
| Yes            | 53.42%    | 39 |
| No             | 46.58%    | 34 |
| TOTAL          |           | 73 |