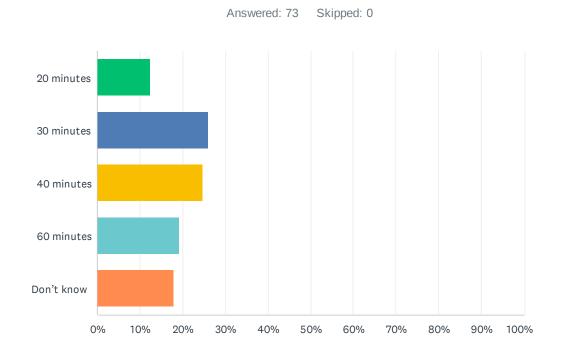

### Q3 What is the least amount of time you should engage in physical activity most days

| ANSWER CHOICES | RESPONSES |    |
|----------------|-----------|----|
| 20 minutes     | 12.33%    | 9  |
| 30 minutes     | 26.03%    | 19 |
| 40 minutes     | 24.66%    | 18 |
| 60 minutes     | 19.18%    | 14 |
| Don't know     | 17.81%    | 13 |
| TOTAL          |           | 73 |